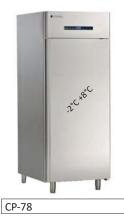

# gama

| mod.   | rango<br>range | largo<br>length<br>(mm) | alto<br>height<br>(mm) | fondo<br>depth<br>(mm) | consumo<br>consumption<br>(W) | capacidad<br>capacity<br>(L) | pares de guías<br>sets of slides<br>60x80 | tensión monofásica<br>single phase voltage | refrigerante<br>refrigerant |
|--------|----------------|-------------------------|------------------------|------------------------|-------------------------------|------------------------------|-------------------------------------------|--------------------------------------------|-----------------------------|
| CP-78  | -2°C+8°C       | 910                     | 2100                   | 1040                   | 805                           | 900                          | 20                                        | 230V - 50 Hz                               | R-404A                      |
| CSG-80 | -25°C-10°C     | 910                     | 2100                   | 1040                   | 1060                          | 900                          | 20                                        | 230V - 50 Hz                               | R-404A                      |

Para a una correcta y controlada ventilación del producto, gracias a un sistema frigorífico infatigable, al servicio del usuario.

Cámara para refrigeración, con gran volumen interior (900 L.) con capacidad hasta 20 bandejas 600x800.

Ideal para conservar productos frescos, pastelería y panadería.

Diseñado para la conservación a temperatura negativa de una gran

Gracias a sus 900 L. de capacidad interior y a la uniforme distribución de la corriente de aire, permite conservar por muchas horas el producto sin pérdida de volumen.

For a corrected and controlled ventilation of the prod-uct and for an

indefatigable system at your service. Great capacity for the positive preservation, till 20 trays 600x800. Ideal to keep pastry and fresh prod-ucts.