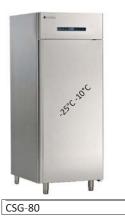

# gama

| mod.   | rango<br>range | largo<br>length<br>(mm) | alto<br>height<br>(mm) | fondo<br>depth<br>(mm) | consumo<br>consumption<br>(W) | capacidad<br>capacity<br>(L) | pares de guías<br>sets of slides<br>60x80 | tensión monofásica<br>single phase voltage | refrigerante<br>refrigerant |
|--------|----------------|-------------------------|------------------------|------------------------|-------------------------------|------------------------------|-------------------------------------------|--------------------------------------------|-----------------------------|
| CP-78  | -2°C+8°C       | 910                     | 2100                   | 1040                   | 805                           | 900                          | 20                                        | 230V - 50 Hz                               | R-404A                      |
| CSG-80 | -25°C-10°C     | 910                     | 2100                   | 1040                   | 1060                          | 900                          | 20                                        | 230V - 50 Hz                               | R-404A                      |

Ideal para conservar productos frescos, pastelería y panadería.

Diseñado para la conservación a temperatura negativa de una gran

Gracias a sus 900 L. de capacidad interior y a la uniforme distribución de la corriente de aire, permite conservar por muchas horas el producto sin pérdida de volumen.

## CSG-80

Born for the negative conservation of large quantity of product. Thanks to its 900 liters of capacity and to a uni-form system of ventilation that keep also after several hours the air structure without losses of volume.