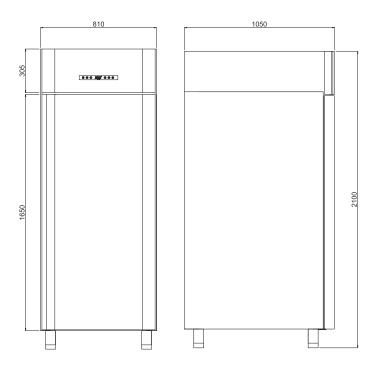

# gama

| mod.   | rango<br>range | largo<br>length<br>(mm) | alto<br>height<br>(mm) | fondo<br>depth<br>(mm) | consumo<br>consumption<br>(W) | capacidad<br>capacity<br>(L) | pares de guías<br>sets of slides<br>60x80 | tensión monofásica<br>single phase voltage | refrigerante<br>refrigerant |
|--------|----------------|-------------------------|------------------------|------------------------|-------------------------------|------------------------------|-------------------------------------------|--------------------------------------------|-----------------------------|
| CP-78  | -2°C+8°C       | 910                     | 2100                   | 1040                   | 805                           | 900                          | 20                                        | 230V - 50 Hz                               | R-404A                      |
| CSG-80 | -25°C-10°C     | 910                     | 2100                   | 1040                   | 1060                          | 900                          | 20                                        | 230V - 50 Hz                               | R-404A                      |