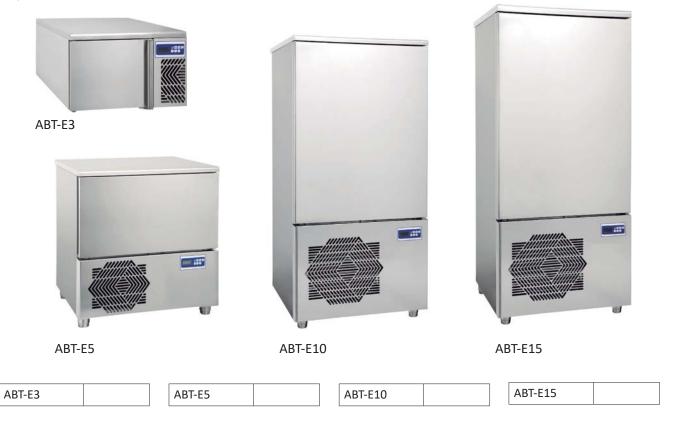

| REF.    | GN       | 60X40      | BLAST CHILLER  | BLAST FREEZER     | medias externas<br>external measures | tensión<br>voltage | consumo | refrigerante | peso |
|---------|----------|------------|----------------|-------------------|--------------------------------------|--------------------|---------|--------------|------|
| ABT-E3  | 3xGN1/1  | 0          | 90°+3° = 7 Kg  | 90°-18,3° = 5 Kg  | 600x800x400                          | 230V-50Hz I        | 650 W   | R404A        | 55   |
| ABT-E5  | 5xGN1/1  | 5x600x400  | 90°+3° = 18 Kg | 90°-18,3° = 9 Kg  | 820x700x900                          | 230V-50Hz I        | 1000 W  | R404A        | 90   |
| ABT-E10 | 10xGN1/1 | 10x600x400 | 90°+3° = 28 Kg | 90°-18,3° = 18 Kg | 820x800x1750                         | 400V-50Hz III      | 3440 W  | R404A        | 190  |
| ABT-E15 | 15xGN1/1 | 15x600x400 | 90°+3° = 45 Kg | 90°-18,3° = 27 Kg | 820x800x1950                         | 400V-50Hz III      | 4100 W  | R404A        | 210  |