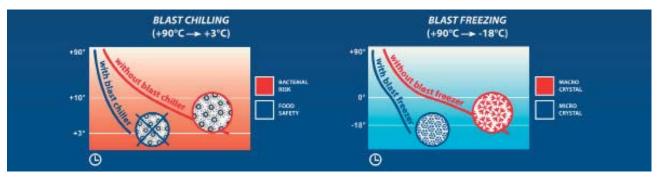

## Abatidor de temperatura Blast chiller

Todas nuestros abatidores pueden trabajar a -40°C, fabricados para cumplir los requerimientos sanitarios, HACCP, y normativas de seguridad eléctrica. Los abatidores reducen la temperatura del núcleo de comida de forma rápida (abatimiento positivo, desde 90°C a 3°C en 90 minutos y negativo de 90°C a -18°C en 270 minutos) e inhibir los microorganismos, manteniendo intactos el sabor y la frescura los alimentos All our machines can work at -40°C and are built to respect the hygienic, sanitary, HACCP, and electrical safety regulations. Blast chillers/freezers reduces the food core temperature fast (chilling, from +90°C to +3°C in 90 minutes, freezing from 90°C to -18°C in 270 minutes) and inhibit micro-organisms while keeping intact the freshness and flavour of food.